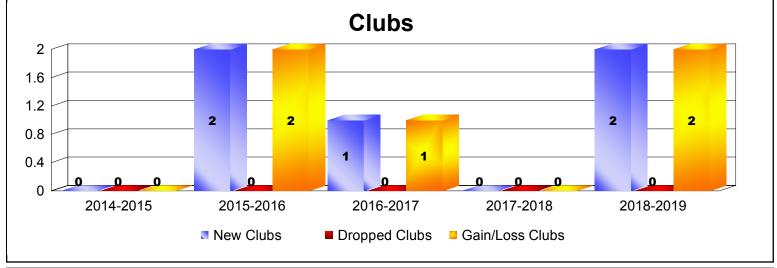

District 111NW As of June 2019 Cumulative

| Year      | New<br>Clubs | Dropped<br>Clubs | Gain/<br>Loss<br>Clubs | New<br>Members | Charter<br>Members | Reinstate<br>Members | Transfer<br>Members | Total<br>Member<br>Added | Total<br>Members<br>Dropped | Gain/<br>Loss<br>Members |
|-----------|--------------|------------------|------------------------|----------------|--------------------|----------------------|---------------------|--------------------------|-----------------------------|--------------------------|
| 2014-2015 | 0            | 0                | 0                      | 79             | 0                  | 2                    | 7                   | 88                       | -72                         | 16                       |
| 2015-2016 | 2            | 0                | 2                      | 86             | 44                 | 0                    | 6                   | 136                      | -94                         | 42                       |
| 2016-2017 | 1            | 0                | 1                      | 109            | 22                 | 1                    | 5                   | 137                      | -87                         | 50                       |
| 2017-2018 | 0            | 0                | 0                      | 95             | 0                  | 1                    | 5                   | 101                      | -94                         | 7                        |
| 2018-2019 | 2            | 0                | 2                      | 91             | 43                 | 2                    | 11                  | 147                      | -78                         | 69                       |
| Average   | 1            | 0                | 1                      | 92             | 22                 | 1                    | 7                   | 122                      | -85                         | 37                       |