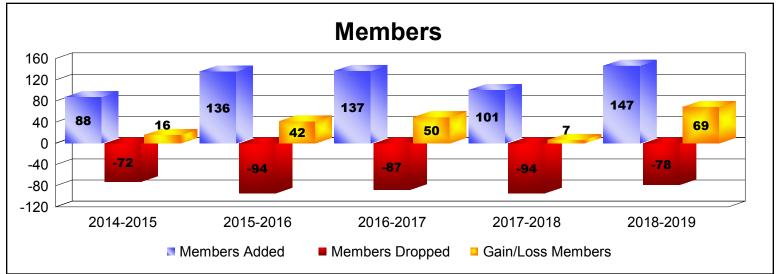

District 111NW As of June 2019 Cumulative

| Year      | New<br>Clubs | Dropped<br>Clubs | Gain/<br>Loss<br>Clubs | New<br>Members | Charter<br>Members | Reinstate<br>Members | Transfer<br>Members | Total<br>Member<br>Added | Total<br>Members<br>Dropped | Gain/<br>Loss<br>Members |
|-----------|--------------|------------------|------------------------|----------------|--------------------|----------------------|---------------------|--------------------------|-----------------------------|--------------------------|
| 2014-2015 | 0            | 0                | 0                      | 79             | 0                  | 2                    | 7                   | 88                       | -72                         | 16                       |
| 2015-2016 | 2            | 0                | 2                      | 86             | 44                 | 0                    | 6                   | 136                      | -94                         | 42                       |
| 2016-2017 | 1            | 0                | 1                      | 109            | 22                 | 1                    | 5                   | 137                      | -87                         | 50                       |
| 2017-2018 | 0            | 0                | 0                      | 95             | 0                  | 1                    | 5                   | 101                      | -94                         | 7                        |
| 2018-2019 | 2            | 0                | 2                      | 91             | 43                 | 2                    | 11                  | 147                      | -78                         | 69                       |
| Average   | 1            | 0                | 1                      | 92             | 22                 | 1                    | 7                   | 122                      | -85                         | 37                       |